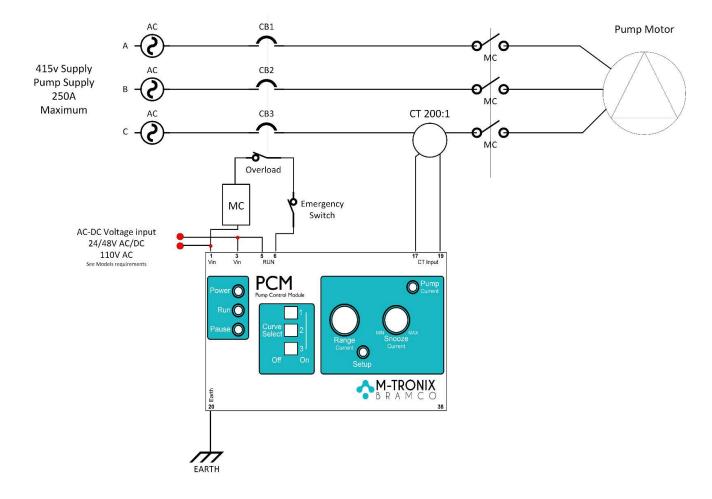

## **Typical Wiring Diagram**

NewGen

#### **Easy Installation**

- Mount the PCM close to the point of connection.
- Connect the voltage, CT and other I/O as recommended in the connection diagram.
- Use the setup mode described in the manual to prepare this module.

#### **Motor Current:**

Range 0: 1-5A
Range 1: 5-25A
Range 2: 25-100A
Range 3: 100-200A

**CT Ratio: 200:1** 