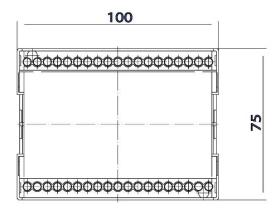

#### **Enclosure**

Dimensions: 75mm x 100mm x 109.5mm

## $\mathsf{PCM}$

**Pump Control Module** 

Enclosure Dimensions 75mm x 100mm x 109.5mm