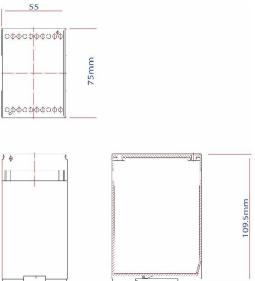

## Enclosure

Dimensions: 75mmW x 55mmH x 110mmD

## **Enclosure Dimensions**

75mm x 55mm x 109.5mm