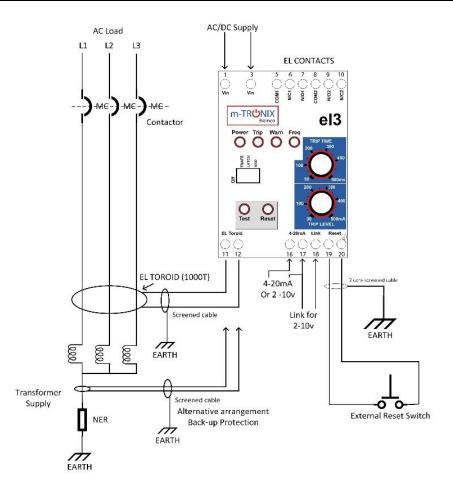

#### Status LEDs for -

- Trip, Warning, Frequency
- Power/Open circuit toroid
- Local/External EL latch reset
- May be used on limited/unlimited neutral systems with matching M-TRONIX ELT3 (1000T)
- Separate control contacts are provided
- Analog Output: 4-20mA, 2-10V

Power: 3VA +/-20% Operating Temp:  $0-60^{\circ}$  C

Earth Leakage Current: 30mA - 20A Trip Delay Time: 50ms - 20s

Various Current and Time ranges are available: See M-TRONIX for other options.