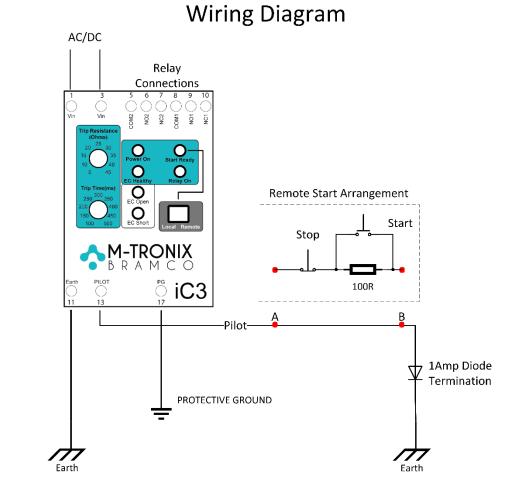

### Application:

The Bramco iC3 Earth Continuity Relay is designed to actively monitor the Resistance of the Pilot Earth circuit in a supply cable by diode termination. The iC3 utilises microprocessor technology to provide a greater level of stability over longer pilot cables by using digital filtering techniques. The microprocessor also performs continual self-diagnostics to prevent false tripping or failure to operate. The iC3 has a user selectable trip resistance adjustable between 5 and 45 ohms as well as user selectable trip time from 100-500ms for electrically noisy cable reels and VSD applications.

#### Features:

- Operational trip resistance selectable from 5-45 ohms
- Excellent tolerance to pilot capacitance and
- inductance allowing for longer cable runs
- Local or Remote start operation. Remote
- Start/Stop using a 100R resistor
- Failsafe Operation
- Designed for operation in explosive environments to Exib.

### **Specifications:**

| Supply:                                                                                                                                                                                                                                                                                                              | MODEL MIN<br>MT01328 90<br>MT01329 20 | <u>TYP</u><br>110<br>24                        | MAX<br>120<br>50                                                    | UNIT<br>V AC 50/60Hz<br>V AC/DC |  |
|----------------------------------------------------------------------------------------------------------------------------------------------------------------------------------------------------------------------------------------------------------------------------------------------------------------------|---------------------------------------|------------------------------------------------|---------------------------------------------------------------------|---------------------------------|--|
|                                                                                                                                                                                                                                                                                                                      | 2VA +/-20%<br>g Temp: 0 – 60° C       |                                                |                                                                     |                                 |  |
| Pilot to Earth Resistance:<br>EC Mode:                                                                                                                                                                                                                                                                               |                                       | 5, 10, 15, 20, 25, 30, 35, 40,<br>45ohms (max) |                                                                     |                                 |  |
| Remote Start Mode:<br>Start Resistance:                                                                                                                                                                                                                                                                              |                                       | 140, 14                                        | 105, 110, 115, 120, 125, 130, 135,<br>140, 145ohms (max)<br>100ohms |                                 |  |
| Shunt Resistance for Trip: Less than 1Kohms                                                                                                                                                                                                                                                                          |                                       |                                                |                                                                     |                                 |  |
| Trip Delay:                                                                                                                                                                                                                                                                                                          |                                       | 100-50                                         | 100-500ms                                                           |                                 |  |
| Relay Contacts:<br>2 x Changeover contacts<br>5A - 240V AC                                                                                                                                                                                                                                                           |                                       |                                                |                                                                     |                                 |  |
| Enclosure<br>Dimensions: 75mmW x 55mmH x 110mmD<br>Material:<br>• High impact resistant polycarbonate construction<br>• IP20 Rating<br>Mounting: DIN rail<br>Terminals: Cage screw terminals<br>Weight: 216gms<br>This product is designed and<br>manufactured in accordance with ISO9001:2000 certified<br>company. |                                       |                                                |                                                                     |                                 |  |