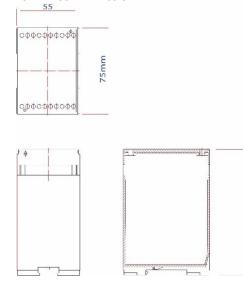

### **Specifications:**

| Supply:                                                                                                                                                                                                                                                                                                              | MODEL MIN<br>MT01328 90<br>MT01329 20 | <u>TYP</u><br>110<br>24                        | MAX<br>120<br>50                                                    | UNIT<br>V AC 50/60Hz<br>V AC/DC |  |
|----------------------------------------------------------------------------------------------------------------------------------------------------------------------------------------------------------------------------------------------------------------------------------------------------------------------|---------------------------------------|------------------------------------------------|---------------------------------------------------------------------|---------------------------------|--|
|                                                                                                                                                                                                                                                                                                                      | 2VA +/-20%<br>g Temp: 0 – 60° C       |                                                |                                                                     |                                 |  |
| Pilot to Earth Resistance:<br>EC Mode:                                                                                                                                                                                                                                                                               |                                       | 5, 10, 15, 20, 25, 30, 35, 40,<br>45ohms (max) |                                                                     |                                 |  |
| Remote Start Mode:<br>Start Resistance:                                                                                                                                                                                                                                                                              |                                       | 140, 14                                        | 105, 110, 115, 120, 125, 130, 135,<br>140, 145ohms (max)<br>100ohms |                                 |  |
| Shunt Resistance for Trip: Less than 1Kohms                                                                                                                                                                                                                                                                          |                                       |                                                |                                                                     |                                 |  |
| Trip Delay:                                                                                                                                                                                                                                                                                                          |                                       | 100-50                                         | 100-500ms                                                           |                                 |  |
| Relay Contacts:<br>2 x Changeover contacts<br>5A - 240V AC                                                                                                                                                                                                                                                           |                                       |                                                |                                                                     |                                 |  |
| Enclosure<br>Dimensions: 75mmW x 55mmH x 110mmD<br>Material:<br>• High impact resistant polycarbonate construction<br>• IP20 Rating<br>Mounting: DIN rail<br>Terminals: Cage screw terminals<br>Weight: 216gms<br>This product is designed and<br>manufactured in accordance with ISO9001:2000 certified<br>company. |                                       |                                                |                                                                     |                                 |  |

#### **Enclosure Dimensions**

75mm x 55mm x 109.5mm

109.5mm

© Copyright m-Tronix / Leishman since 1984 Specifications subject to change without notice December 2022 M-TRONIX Contacts Telephone +61 435 939 513 Email: info@m-tronix.com.au www.m-tronix.com.au